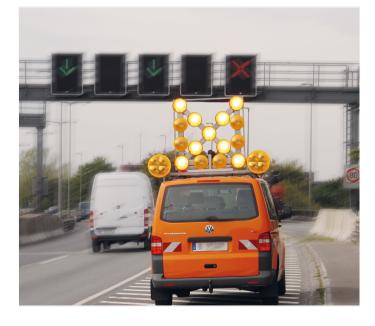

## LED Light Arrow LP 15

- High-grade steel frame with 15 energy-efficient • light arrow lamps (220 mm) with only one LED each
- With light cross for use on hard shoulders •
- Automatic day/night adaptation •
- Optionally with 2-fold warning light system 340 mm • Up to 2 switching outputs for additional equipment •
- (working lights, front flashers etc.)
- Also available with motor-driven • lifting/lowering device
- Approved according to EMC • directive
- **Optionally GPS** •

## LED Light Arrow LP 15

| LED Light Arrow Type LP 15 wall mounting, with cable remote control Eco-Remote II     | 129473-401  |
|---------------------------------------------------------------------------------------|-------------|
| LED Light Arrow Type LP 15 wall mounting, with twofold system Multilight 340 LED      | 129473-402  |
| and cable remote control Eco-Remote II                                                |             |
| LED Light Arrow Type LP 15 wall mounting, with radio remote control Radio-Remote II   | 129473-501  |
| LED Light Arrow Type LP 15 Kompakt with roof frame                                    | 129473-601  |
| and lifting/lowering device, with cable remote control Eco-Remote II                  |             |
| LED Light Arrow Type LP 15 Kompakt with roof frame, twofold system Multilight 340 LED | D129473-602 |
| and lifting/lowering device, with cable remote control Eco-Remote II                  |             |
| LED Light Arrow Type LP 15 Kompakt with roof frame                                    | 129473-701  |
| and lifting/lowering device, with Radio-Remote II                                     |             |
| LED Light Arrow Type LP 15 Kompakt with roof frame, twofold system Multilight 340     | 129473-702  |
| and lifting/lowering device, with Radio-Remote II                                     |             |