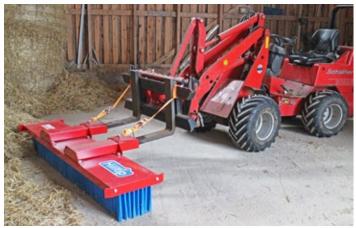

#### **BROOM APPLICATION**

The SweepAway™ is a simple and effective solution for professional sweeping, designed for all kinds of vehicles. It can handle a variety of materials, such as leaves, sand, rocks, debris, snow and slush. Available in different widths and series to fit a large range of vehicles and machines.

#### **BROOM ATTACHMENTS**

- **✓** Fork hitch
- **✓** Pickup attachment
- **√** 3-point hitch (with optional pivot)
- ✓ Excavator hitch
- **✓** Loader hitch
- **√** Quick coupling triangle kit
- **✓** Bucket mount hitch