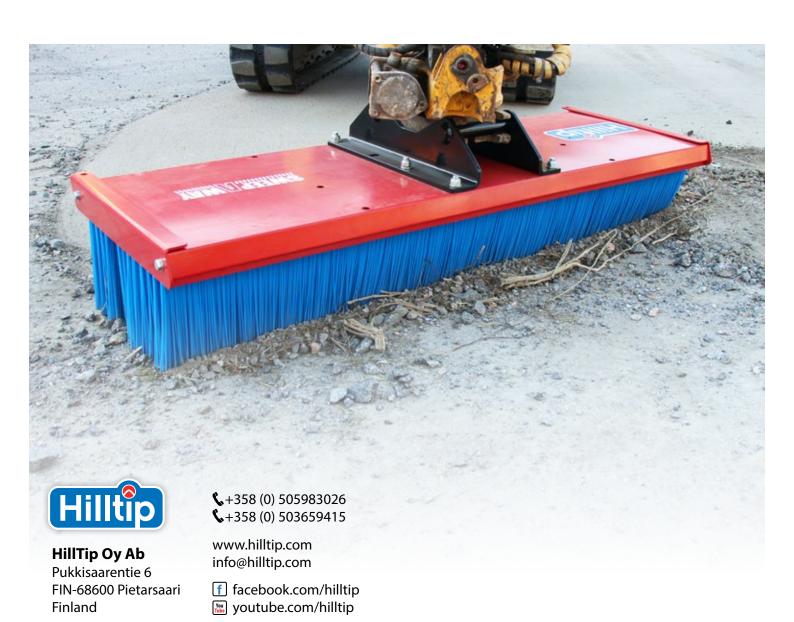

#### **BROOM APPLICATION**

The SweepAway™ is a simple and effective solution for professional sweeping, designed for all kinds of vehicles. It can handle a variety of materials, such as leaves, sand, rocks, debris, snow and slush. Available in different widths and series to fit a large range of vehicles and machines.

SweepAway™ medium series, with 12 brush rows

SweepAway™ on excavator