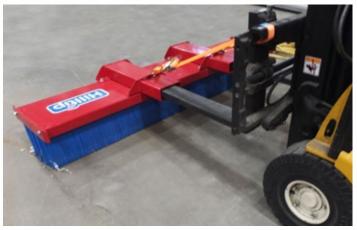

Replacing the brush rows is quick and easy

The SweepAway  $^{\text{TM}}$  can handle a variety of materials, such as leaves, sand, rocks, debris, snow, slush etc.

 $\textit{SweepAway}^{\text{\tiny{TM}}} \ \textit{with attachment for forklift}$ 