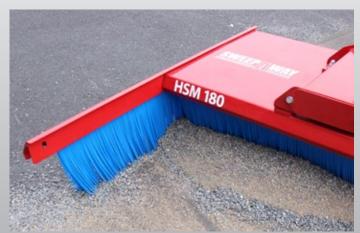

#### **MEDIUM SERIES**

- **√** 12 brush rows
- **√** 150-300 cm

Side brushes

## **MEDIUM SERIES**

| MODEL   | WIDTH  | BRUSH ROWS | WEIGHT (w/o mounts) | BRUSH HEIGHT |  |
|---------|--------|------------|---------------------|--------------|--|
| HSM 150 | 150 cm | 12         | 100 kg              | 28 cm        |  |
| HSM 180 | 180 cm | 12         | 115 kg              | 28 cm        |  |
| HSM 220 | 220 cm | 12         | 135 kg              | 28 cm        |  |
| HSM 250 | 250 cm | 12         | 150 kg              | 28 cm        |  |
| HSM 300 | 300 cm | 12         | 195 kg              | 28 cm        |  |