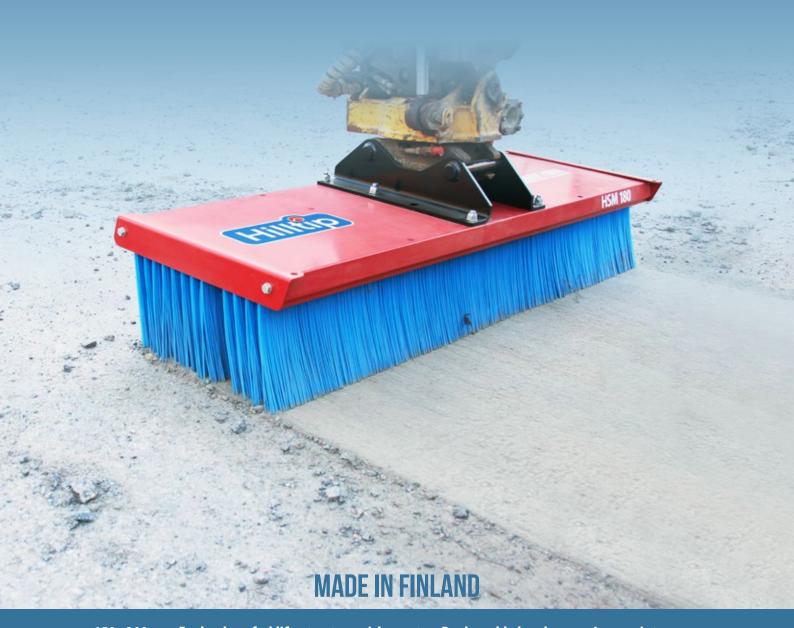

SweepAway™ medium series, with 12 brush rows

SweepAway™ on excavator

## **MEDIUM SERIES**

| MODEL   | WIDTH  | BRUSH ROWS | WEIGHT (w/o mounts) | BRUSH HEIGHT |  |
|---------|--------|------------|---------------------|--------------|--|
| HSM 150 | 150 cm | 12         | 100 kg              | 28 cm        |  |
| HSM 180 | 180 cm | 12         | 115 kg              | 28 cm        |  |
| HSM 220 | 220 cm | 12         | 135 kg              | 28 cm        |  |
| HSM 250 | 250 cm | 12         | 150 kg              | 28 cm        |  |
| HSM 300 | 300 cm | 12         | 195 kg              | 28 cm        |  |