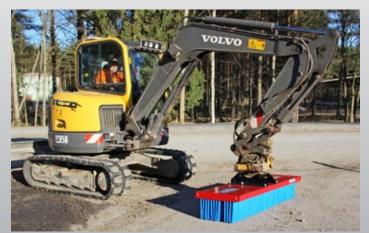

for all kinds of vehicles. It can handle a variety of materials, such as leaves, sand, rocks, debris, snow and slush. Available in different widths and series to fit a large range of vehicles and machines.

#### **BRUSH MAINTENANCE**

The sweeper head consists of separate, replaceable brush rows made of polypropylene. The sections are easy to change and helps you to keep your sweeper in top-performance.

No high-tech, no rotating parts, the SweepAway™ is maintenance free and easy to clean!





Replacing the brush rows is quick and easy



The SweepAway  $^{\text{TM}}$  can handle a variety of materials, such as leaves, sand, rocks, debris, snow, slush etc.



 $\textit{SweepAway}^{\text{\tiny{TM}}} \ \textit{with attachment for forklift}$ 



SweepAway™ medium series, with 12 brush rows



SweepAway™ on excavator

#### **BROOM ATTACHMENTS**

- **✓** Fork hitch
- **✓** Pickup attachment
- **√** 3-point hitch (with optional pivot)
- ✓ Excavator hitch
- **✓** Loader hitch
- **√** Quick coupling triangle kit
- **✓** Bucket mount hitch

#### **OPTIONAL ACCESSORIES**

- + Replacement brushes
- + Side brushes
- + Edge markers
- + Fastening straps

#### **LIGHT SERIES**

- **√** 8 brush rows
- **√** 150-200 cm

#### **MEDIUM SERIES**

- **√** 12 brush rows
- **√** 150-300 cm



Side brushes

## **LIGHT SERIES**

| MODEL   | WIDTH  | BRUSH ROWS | WEIGHT (w/o mounts) | BRUSH HEIGHT |
|---------|--------|------------|---------------------|--------------|
| HSL 150 | 150 cm | 8          | 56 kg               | 28 cm        |
| HSL 200 | 200 cm | 8          | 73 kg               | 28 c