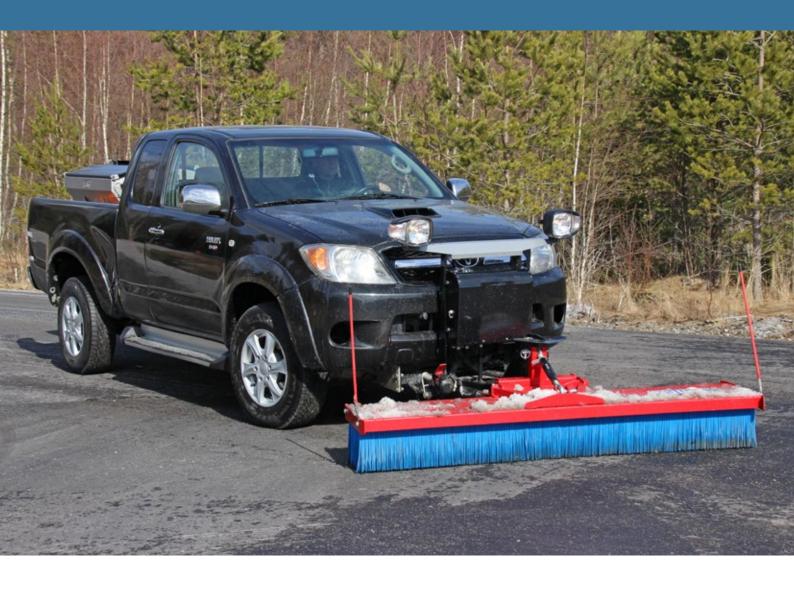

#### **BROOM APPLICATION**

The SweepAway™ is a simple and effective solution for professional sweeping, designed for all kinds of vehicles. It can handle a variety of materials, such as leaves, sand, rocks, debris, snow and slush. Available in different widths and series to fit a large range of vehicles and machines.

Replacing the brush rows is quick and easy

The SweepAway  $^{\text{TM}}$  can handle a variety of materials, such as leaves, sand, rocks, debris, snow, slush etc.

 $\textit{SweepAway}^{\text{\tiny{TM}}} \ \textit{with attachment for forklift}$ 