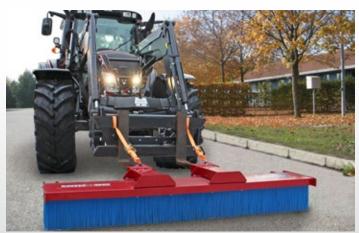

#### **BROOM APPLICATION**

The SweepAway™ is a simple and effective solution for professional sweeping, designed for all kinds of vehicles. It can handle a variety of materials, such as leaves, sand, rocks, debris, snow and slush. Available in different widths and series to fit a large range of vehicles and machines.

#### **MEDIUM SERIES**

- **√** 12 brush rows
- **√** 150-300 cm

Side brushes