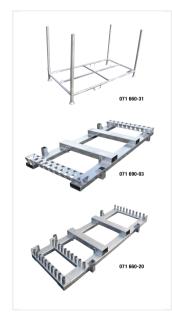

## **Accessories for Safety Barriers**

| Accessories for Safety Barriers                       | Ref. No.     |
|-------------------------------------------------------|--------------|
| Transport and storage rack Simplex                    | 071 660-31   |
| for 20 safety barriers 2000 mm or 2400 mm (stackable) |              |
| Transport and storage rack Kombi                      | 071 660-20   |
| for 20 safety barriers 2000 mm or 2400 mm (stackable) |              |
| Transport and storage rack                            | 071 690-03   |
| for 20 safety barriers 2000 mm, (stackable)           |              |
| Other versions on request                             |              |
| Transport and storage rack, Standard                  | 071 690-03-1 |
| for 20 safety barriers 2000 mm, not stackable         |              |
| Other versions on request                             |              |
| Pile support for Kombi-/Standard version (1 pc)       | 071 660-21   |
| 1 set of pile supports, consisting of 4 pcs           | 071 660-24   |
|                                                       |              |