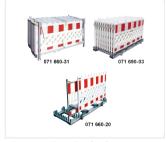

rt and storage rack Kombi                      | 071 660-20   |
| for 20 safety barriers 2000 mm or 2400 mm (stackable) |              |
| Transport and storage rack                            | 071 690-03   |
| for 20 safety barriers 2000 mm, (stackable)           |              |
| Other versions on request                             |              |
| Transport and storage rack, Standard                  | 071 690-03-1 |
| for 20 safety barriers 2000 mm, not stackable         |              |
| Other versions on request                             |              |
| Pile support for Kombi-/Standard version (1 pc)       | 071 660-21   |
| 1 set of pile supports, consisting of 4 pcs           | 071 660-24   |
|                                                       |              |



-



Storage racks with safety barriers